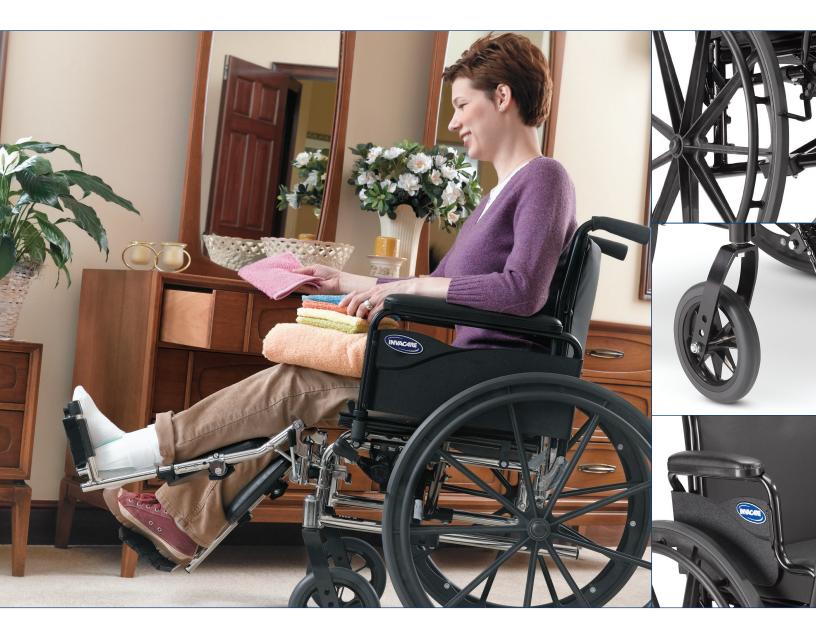

The **Invacare® 9000 SL Wheelchair** is the perfect high-strength lightweight rental product for those who want quality and durability at a moderate price. This low-maintenance wheelchair also has a full complement of options and accessories. Its contemporary design and high-performance frame make the 9000 SL wheelchair a superior value.

# Features

Stylish, contemporary carbon steel frame is long-lasting Multiple frame color variations for customizing Dual axle positions allow variations of seat-to-floor heights Urethane rear tires mounted on "no flex" wheels offer superior performance Urethane casters for better ride and lighter weight Low-maintenance, dual-sealed precision bearings Heavy-duty inner liners keep seat and back from stretching Space-saver arms reduce overall frame width without limiting seat width Meets RESNA standards for manual wheelchairs in product performance