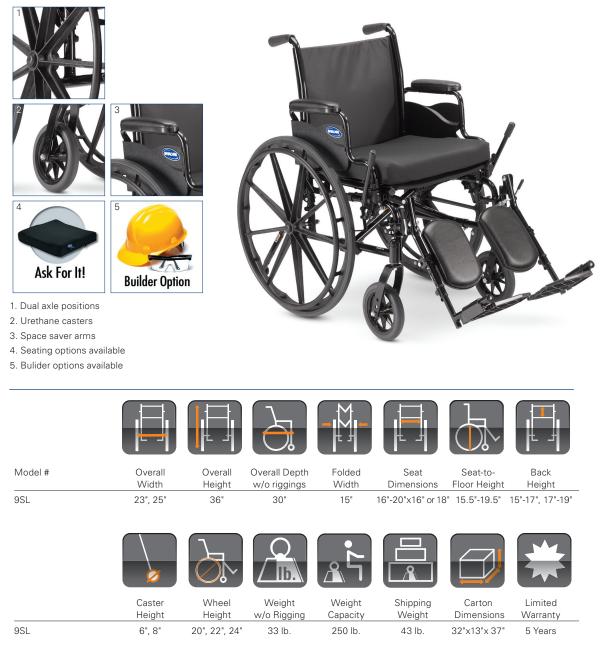

# Features

Stylish, contemporary carbon steel frame is long-lasting Multiple frame color variations for customizing Dual axle positions allow variations of seat-to-floor heights Urethane rear tires mounted on "no flex" wheels offer superior performance Urethane casters for better ride and lighter weight Low-maintenance, dual-sealed precision bearings Heavy-duty inner liners keep seat and back from stretching Space-saver arms reduce overall frame width without limiting seat width Meets RESNA standards for manual wheelchairs in product performance